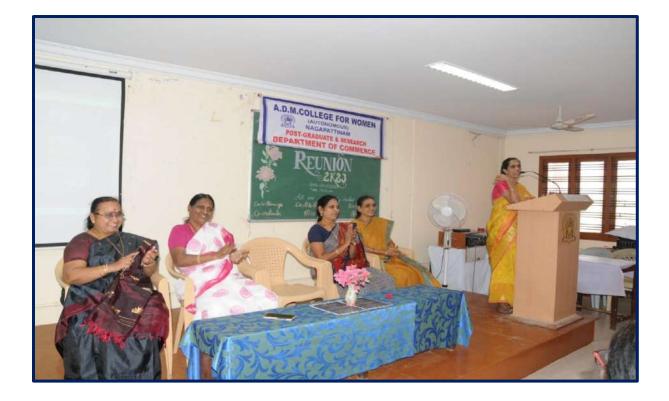

# PG AND RESEARCH DEPARTMENT OF COMMERCE ALUMINI ASSOCIATION MEETING – REUNION ON 28.01.2023

PG and Research Department of Commerce organized Re-union of Commerce students on 28.01.2023. Dr. N. K. Premavathy, Head of the Department i/c welcomed the gathering. Dr. R. Anbuselvi, Principal In-charge presided over the function and motivated the Alumnae to have contact with the Almamater. They elaborated the development taken place in the college after their studies. Dr. A. Sivakamasundari, former Principal/Advisor of the college stressed the need for the meeting and shared her memories with the students. 32 students (off line 21 and on line 12) have participated and shared their memories and thanked the faculty for their contribution in their personal and academic endeavors.