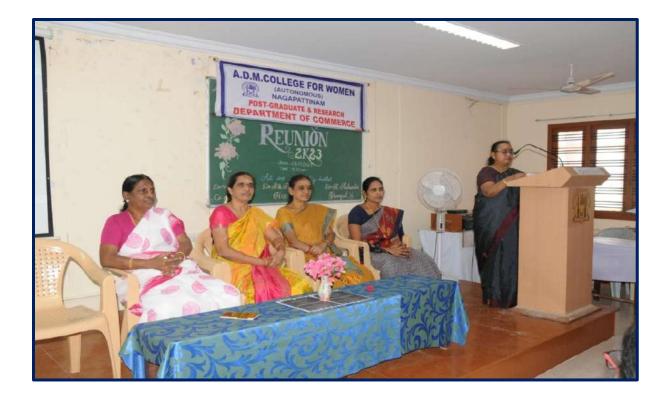

# PG AND RESEARCH DEPARTMENT OF COMMERCE ALUMINI ASSOCIATION MEETING – REUNION ON 28.01.2023

PG and Research Department of Commerce organized Re-union of Commerce students on 28.01.2023. Dr. N. K. Premavathy, Head of the Department i/c welcomed the gathering. Dr. R. Anbuselvi, Principal In-charge presided over the function and motivated the Alumnae to have contact with the Almamater. They elaborated the development taken place in the college after their studies. Dr. A. Sivakamasundari, former Principal/Advisor of the college stressed the need for the meeting and shared her memories with the students. 32 students (off line 21 and on line 12) have participated and shared their memories and thanked the faculty for their contribution in their personal and academic endeavors.