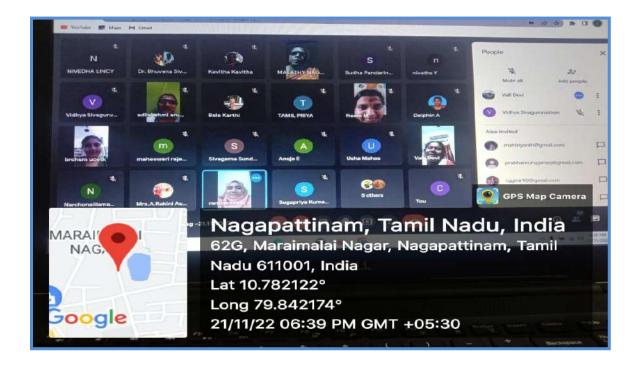

## **Alumnae Meeting**

Date : 21.11.2022 Time : 06.00 p.m. Google Meet : meet.google.com/sqw-hkyp-msh

**Dr.J.Bhuvana** Co-ordinator Mrs.S.Malathy HOD of Chemistry Dr.R.Anbuselvi Principal

#### **Minutes-**

PG and research department of Chemistry Conducted the alumnae meeting on 21.11.2022. Dr.J.Bhuvana, Assistant Professor of Chemistry welcomed the gathering Via Google meet Mrs.S.Malathy, HOD of Chemistry gave the presidential address. She addressed the alumnae and shared her teaching experience for the past 36 years. Dr.G.Sudha, Assistant Professor of Chemistry, Thiru.vi.ka. Govt Arts College, Thiruvarur One of the notable alumnae of our department shared her experience as a student in the college. Dr.A.Adilakshmi, Asst. Prof of Chemistry, Anna University of Engineering, Ariyalur, Dr.B.Rajeswari, Asst Prof of chemistry, Anna University of Engineering, Thirukuvalai, Dr.E.Anuja, Asst. Prof of Chemistry, Anna University of Engineering, Tiruchirappalli, Dr.B.Kavitha, Asst. Prof of Chemistry, T.B.M.L College, Porayar, Dr.A.Delphin, Asst. Prof of Chemistry, Bharathiyar College of Engineering, Karikal, Mrs.S.Ramzan banu, Teacher in Modern Matric Hr.Sec.School, Nagore attended the meeting. Our old student Mrs.M.Neela pursue her research in Annamalai University, Chidambaram shared the characterization avenues in the University. Notable speaker of our college Ms.Mathanmithra working as employee in Self Help group shared her working experience and how she enriched her knowledge in the college Mrs.C.Nivedha Lincy shared how she equipped & get motivated by our staff members. 34 alumnae of our department attended the meeting Dr.N.Prabha, Asst. Prof. of Chemistry proposed vote of thanks.