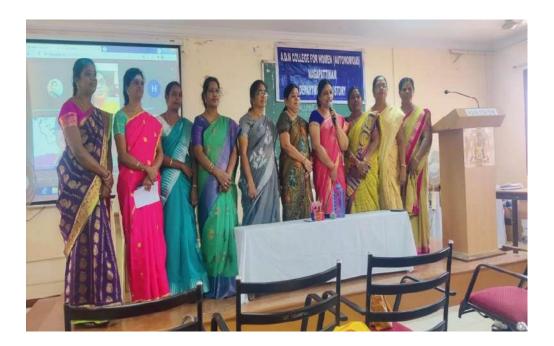

# **PG Department of Physics**

**Minutes:** Alumni meeting was conducted on 14.11.22. The welcome address given by Dr.N.Lavanyai, Asst prof of physics welcomed the gathering. Dr.R.Anbuselvi, Principalin-charge delivered the presidential address.

Dr.R.Priscilla, Head of the Department, Alumni Association, A.D.M College for Women (Autonomous). She explained about the importance of Alumni Interaction, Alumni support to the college and alumni association activities. She requested the gathering to help the juniors in getting placements and to share the information regarding current trends in industries and their expectations. Finally she requested the alumnus to participate the alumni meeting regularly

Participate the alumni given their valuable suggestions related to syllabus and the development of infrastructure. Faculty in Alumnae Ms.R.Rubashri, Dr.G.Swetha, recalled their days in our college. Finally Mrs.S.Aruljothi Asst. Prof. of Physics proposed vote of thanks.