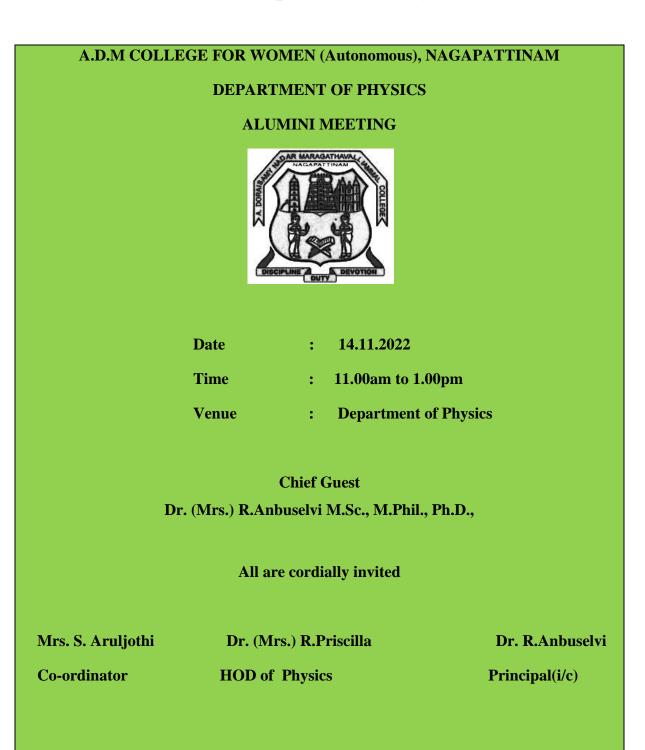

# **PG Department of Physics**

**Minutes:** Alumni meeting was conducted on 14.11.22. The welcome address given by Dr.N.Lavanyai, Asst prof of physics welcomed the gathering. Dr.R.Anbuselvi, Principalin-charge delivered the presidential address.

Dr.R.Priscilla, Head of the Department, Alumni Association, A.D.M College for Women (Autonomous). She explained about the importance of Alumni Interaction, Alumni support to the college and alumni association activities. She requested the gathering to help the juniors in getting placements and to share the information regarding current trends in industries and their expectations. Finally she requested the alumnus to participate the alumni meeting regularly

Participate the alumni given their valuable suggestions related to syllabus and the development of infrastructure. Faculty in Alumnae Ms.R.Rubashri, Dr.G.Swetha, recalled their days in our college. Finally Mrs.S.Aruljothi Asst. Prof. of Physics proposed vote of thanks.